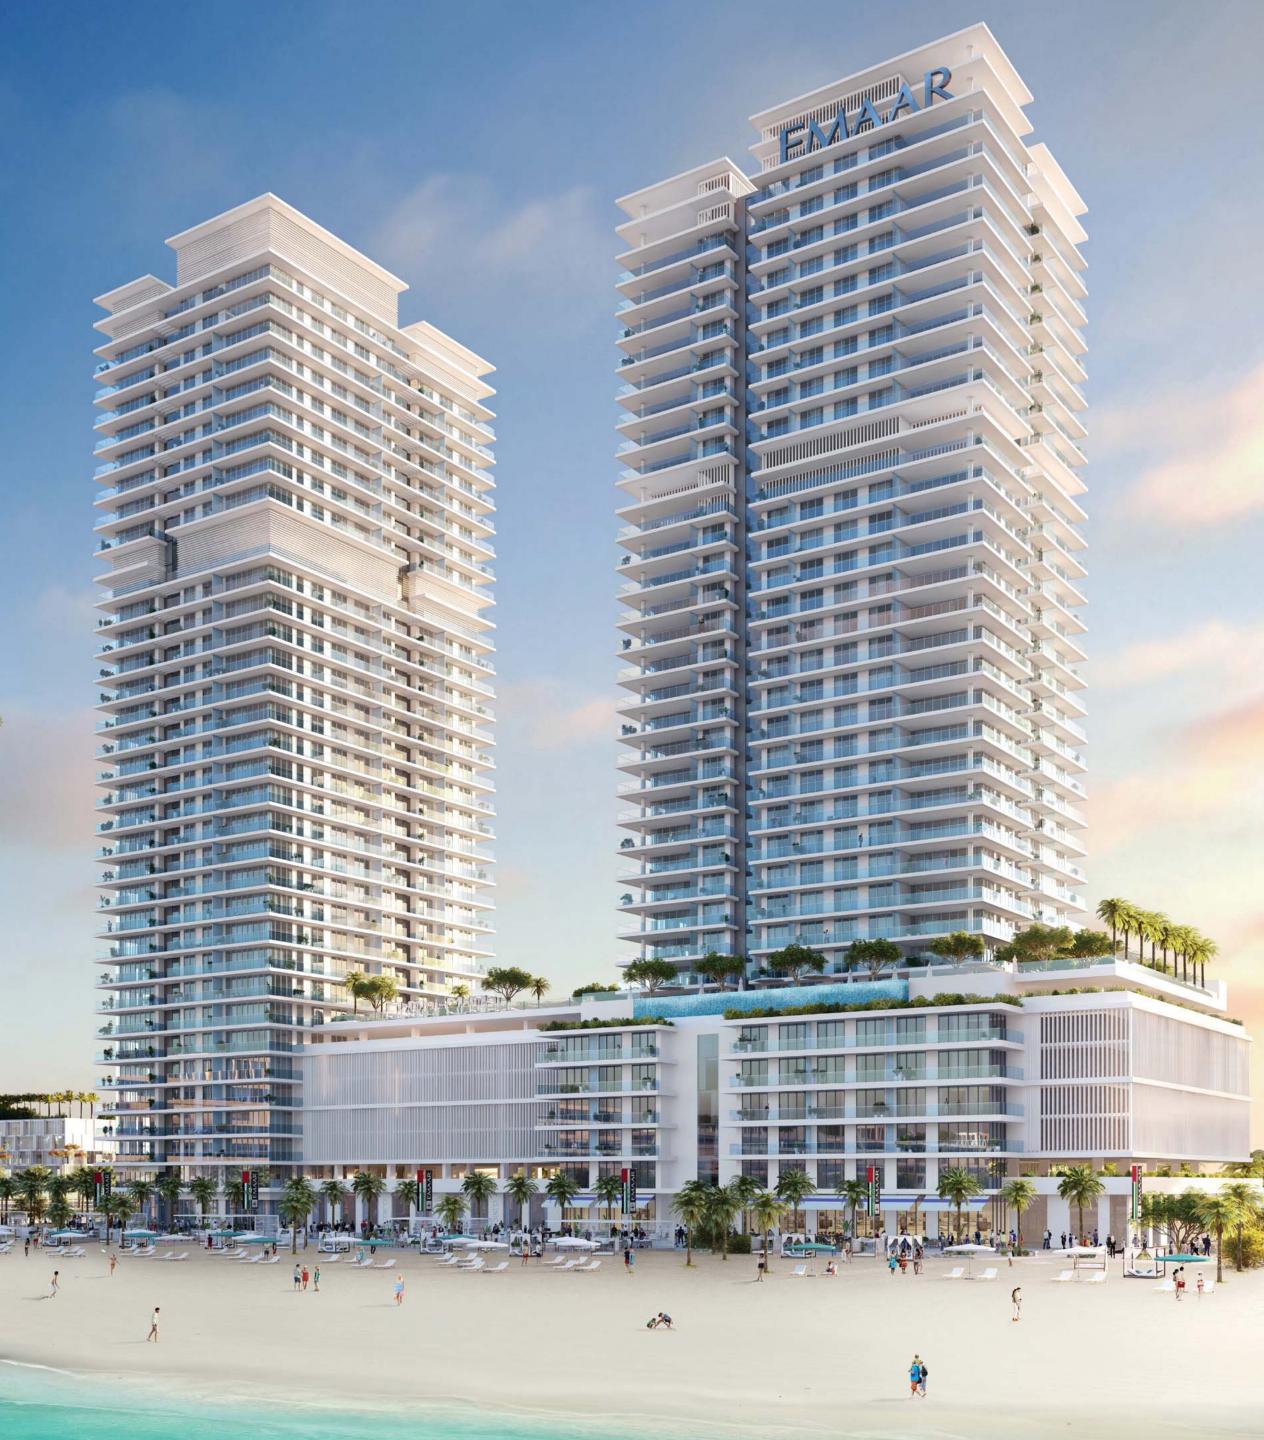

### COME HOME TO BAYSIDE PERFECTION

Just like Miami Beach is the getaway destination for the privileged Floridians so will Emaar Beachfront be touted as the preferred resort-style community among Dubai's elite. Sunrise Bay perfectly encapsulates the Emaar Beachfront ideology. A premium twin tower of 26 storeys, it is only a few steps away from a glimmering bay and a vibrant marina. The beautifully crafted building blends artfully with its beachfront setting.

### A BROAD RANGE OF APARTMENTS AND AMENITIES

The apartments range from 670 sq. ft. for 1-bedroom homes to 2,150 sq. ft. for 4-bedroom residences. The two towers are conveniently connected to each other through a podium deck with world-class sports facilities and private parking spaces. All residents of Sunrise Bay will have access to several retail and healthcare facilities at the ground level.

The positioning and orientation of the apartments has been carefully orientated to best capture the open views of the waterfront and marina location. The breathtaking vistas are second only to the highest quality of fixtures and finishings that are the characteristic of all Emaar properties. The overall design was inspired by modern yachting culture and loft style living.