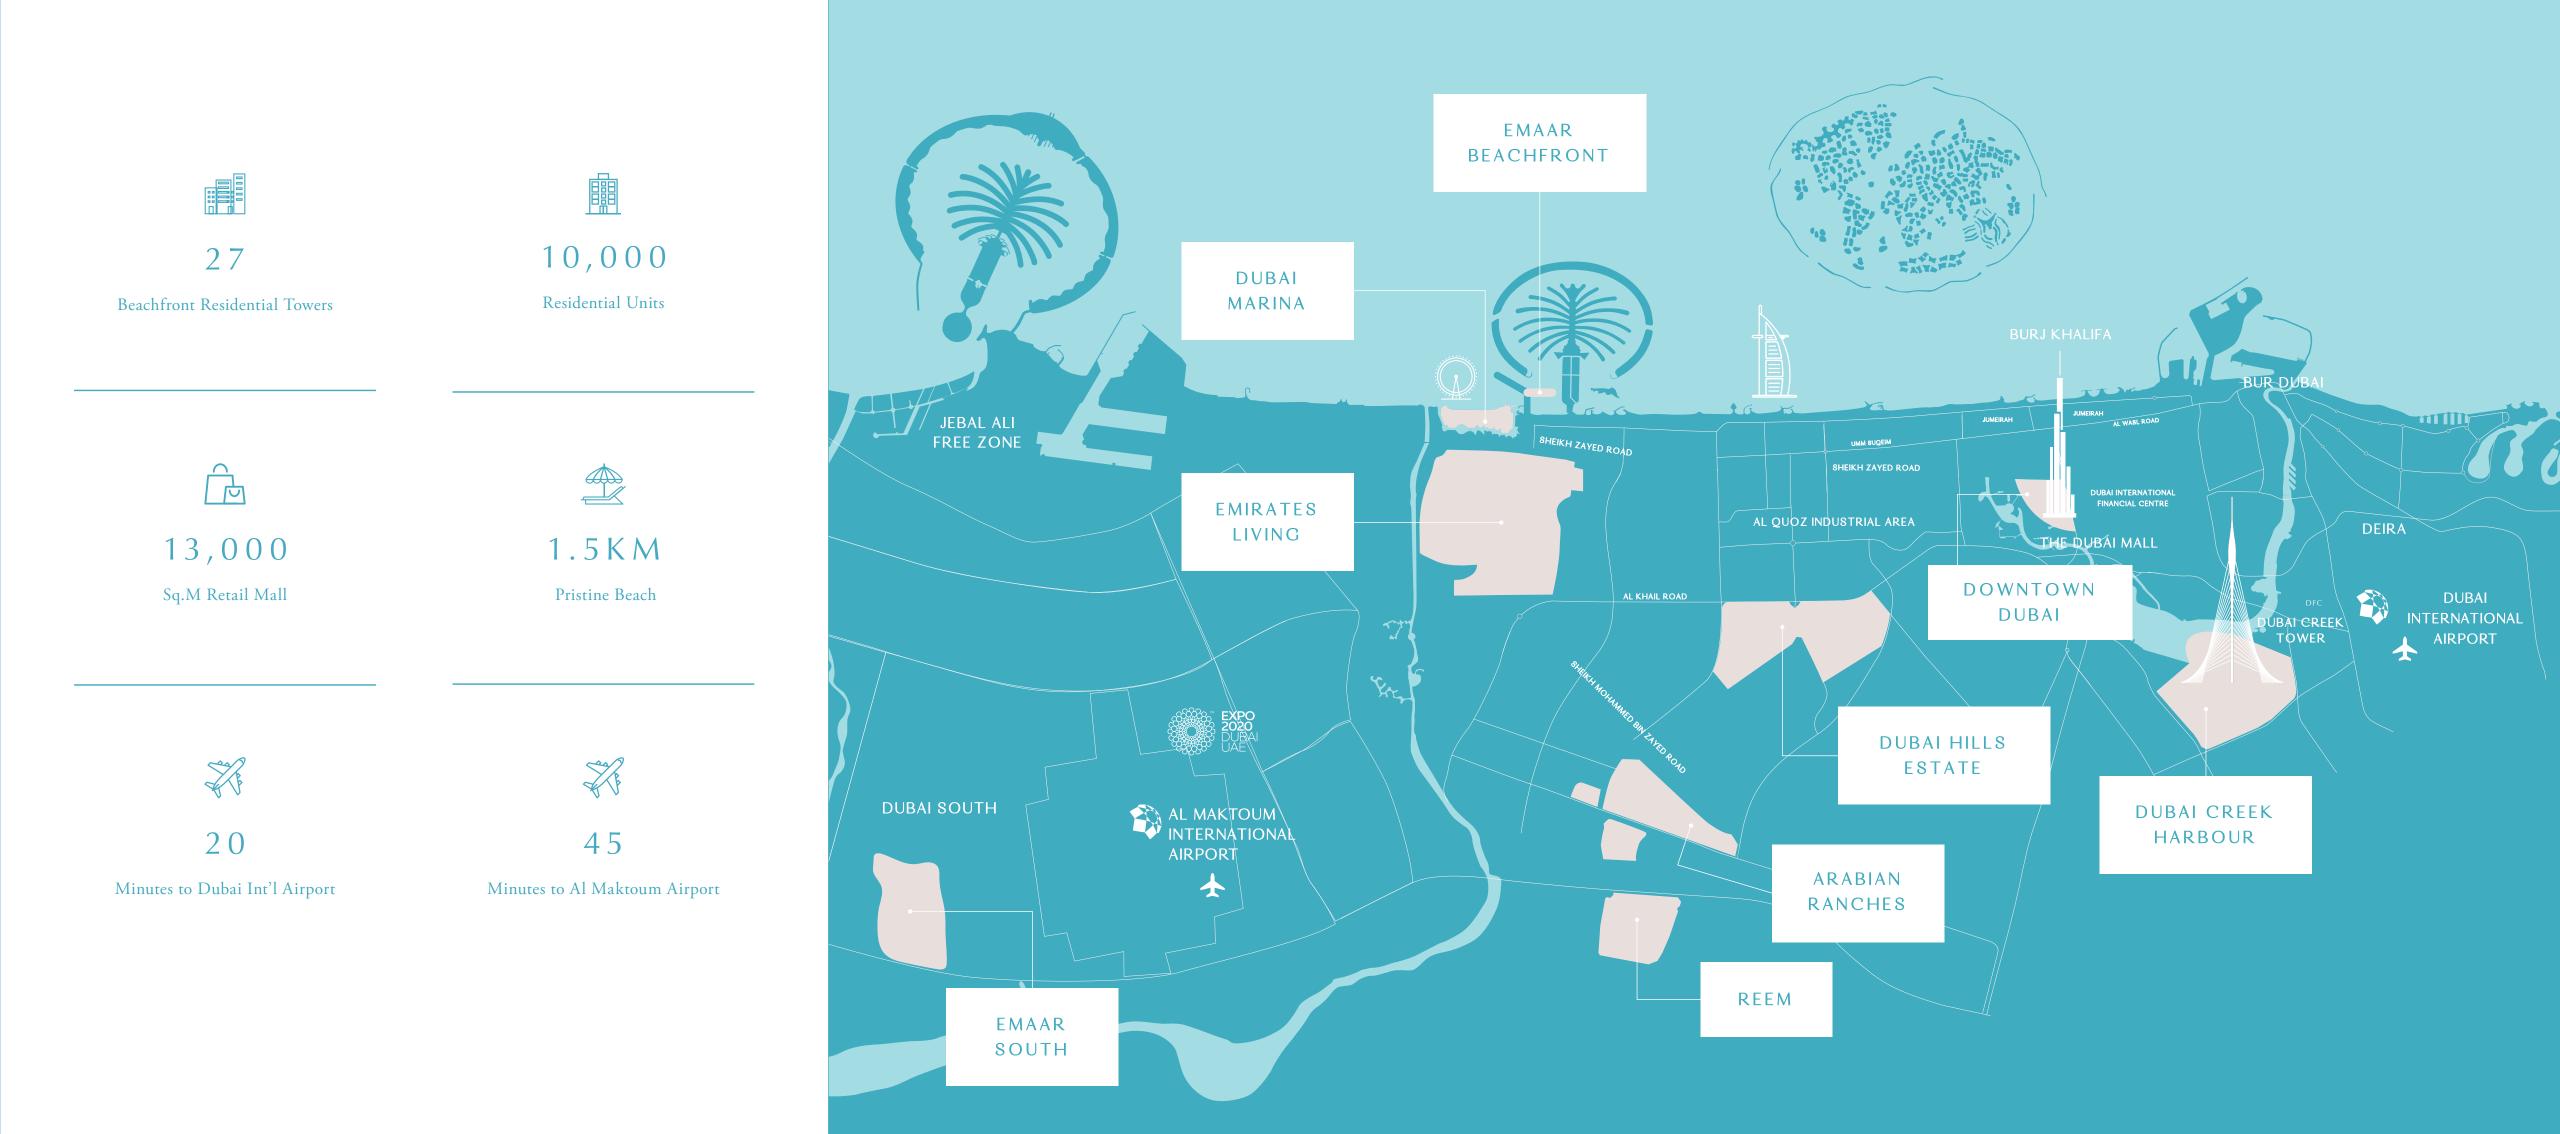

#### EMAAR BEACHFRONT

#### AN ISLAND WITH A CITY ADDRESS

Nothing says luxury coastal lifestyle like a home at Emaar Beachfront – a collection of 27 glistening towers standing out against the crystal blue waters of the Arabian Gulf. Regardless of style or scale, each of the towers calls to mind the sense of relaxation that comes with beachside living. However, due to Emaar Beachfront's outstanding location, the escapist island atmosphere blends seamlessly with city convenience

and charm.

REINVENTING THE ART OF ISLAND LIVING

#### A WELL-CONNECTEDPARADISE

The meticulously master-planned Emaar Beachfront is cradled between two of Dubai's most desirable destinations, Dubai Marina and areas of new Dubai. Due to the prime location, residents of Sunrise Bay will have easy access to the shimmering beaches, marinas, yacht clubs, malls and dining venues of the Marina and surrounding neighbourhoods. Sunrise Bay also allows for easy access to Sheikh Zayed Road and the city.