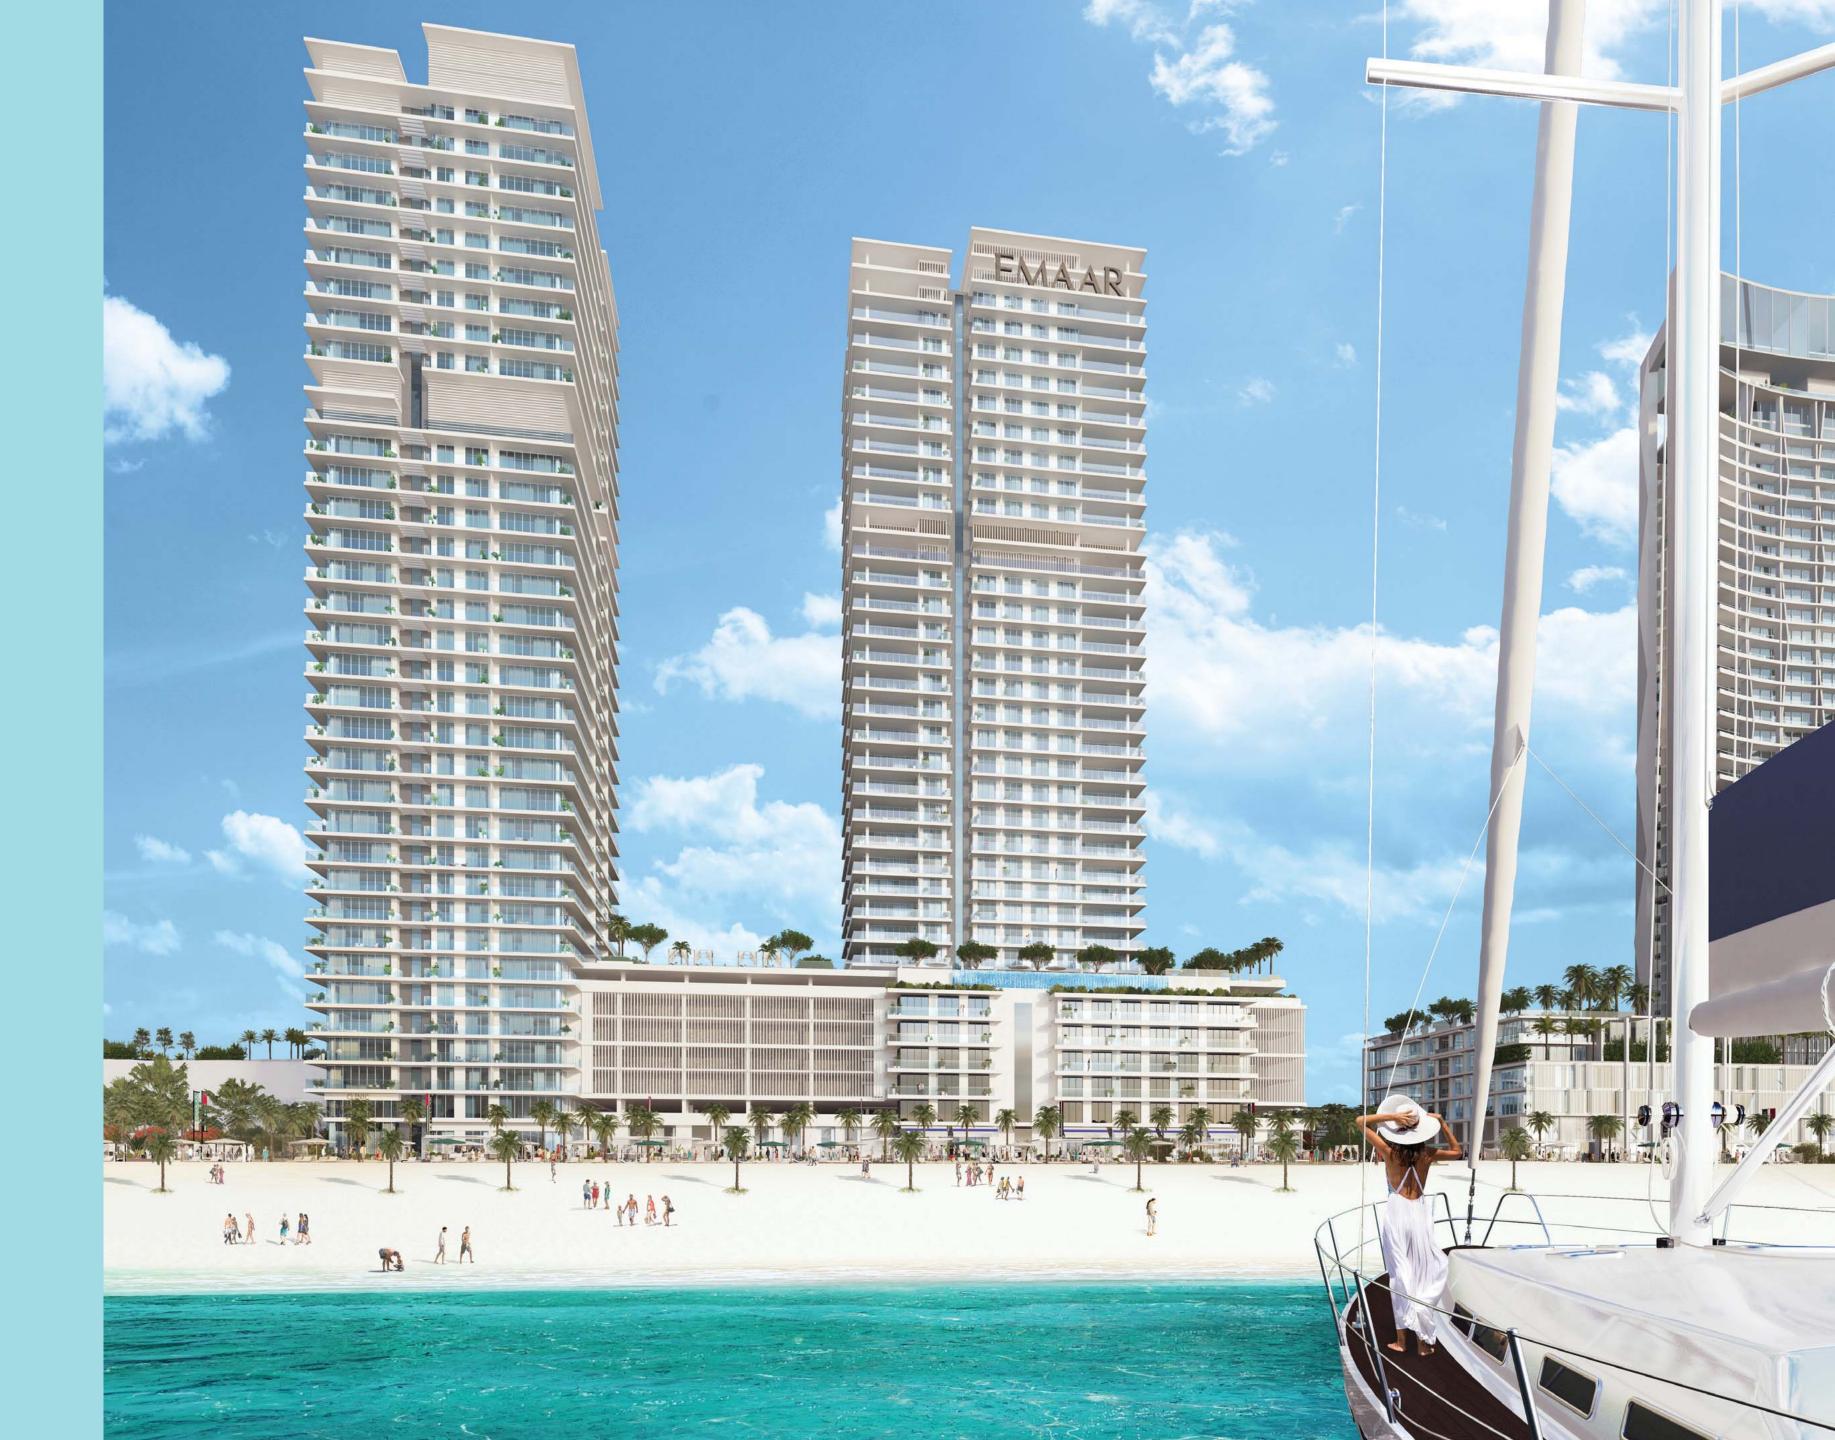

### COME HOME TO BAYSIDE PERFECTION

Just like Miami Beach is the getaway destination for the privileged Floridians so will Emaar Beachfront be touted as the preferred resort-style community among Dubai's elite. Sunrise Bay perfectly encapsulates the Emaar Beachfront ideology. A premium twin tower of 26 storeys, it is only a few steps away from a glimmering bay and a vibrant marina. The beautifully crafted building blends artfully with its beachfront setting.

### A BROAD RANGE OF APARTMENTS AND AMENITIES

The apartments range from 670 sq. ft. for 1-bedroom homes to 2,150 sq. ft. for 4-bedroom residences. The two towers are conveniently connected to each other through a podium deck with world-class sports facilities and private parking spaces. All residents of Sunrise Bay will have access to several retail and healthcare facilities at the ground level.

The positioning and orientation of the apartments has been carefully orientated to best capture the open views of the waterfront and marina location. The breathtaking vistas are second only to the highest quality of fixtures and finishings that are the characteristic of all Emaar properties. The overall design was inspired by modern yachting culture and loft style living.