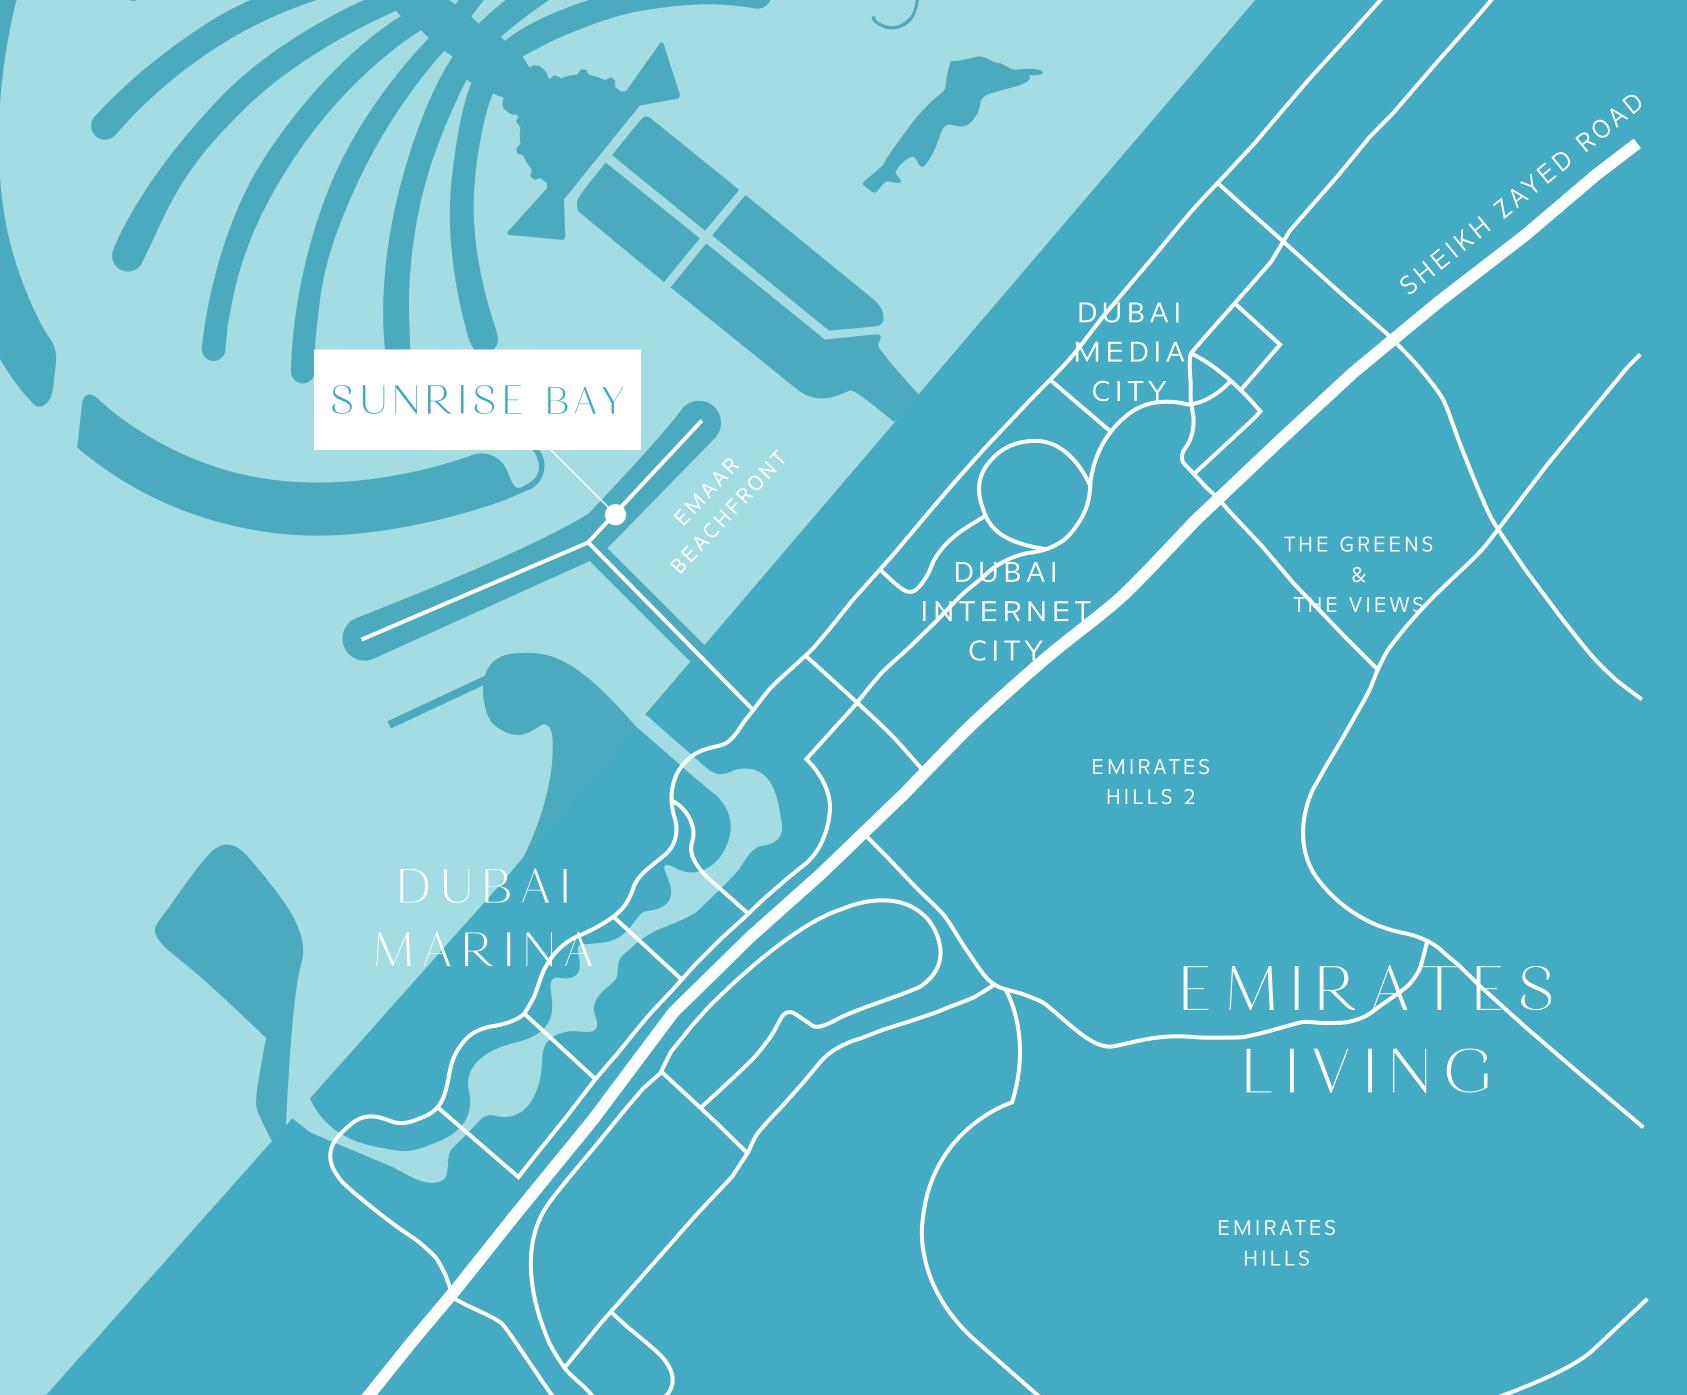

#### A WELL-CONNECTEDPARADISE

The meticulously master-planned Emaar Beachfront is cradled between two of Dubai's most desirable destinations, Dubai Marina and areas of new Dubai. Due to the prime location, residents of Sunrise Bay will have easy access to the shimmering beaches, marinas, yacht clubs, malls and dining venues of the Marina and surrounding neighbourhoods. Sunrise Bay also allows for easy access to Sheikh Zayed Road and the city.

#### EMAAR BEACHFRONT